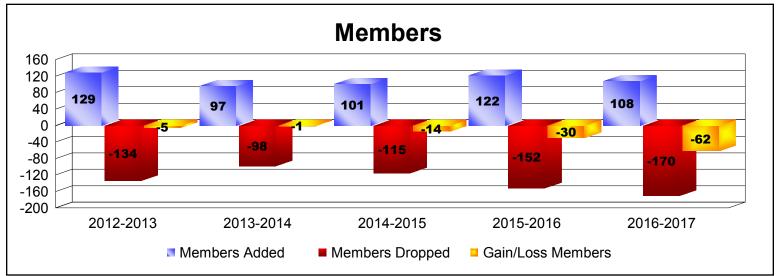

District 9 NE As of June 2017 Cumulative

| Year      | New<br>Clubs | Dropped<br>Clubs | Gain/<br>Loss<br>Clubs | New<br>Members | Charter<br>Members | Reinstate<br>Members | Transfer<br>Members | Total<br>Member<br>Added | Total<br>Members<br>Dropped | Gain/<br>Loss<br>Members |
|-----------|--------------|------------------|------------------------|----------------|--------------------|----------------------|---------------------|--------------------------|-----------------------------|--------------------------|
| 2012-2013 | 1            | 0                | 1                      | 91             | 32                 | 5                    | 1                   | 129                      | -134                        | -5                       |
| 2013-2014 | 0            | 0                | 0                      | 90             | 2                  | 3                    | 2                   | 97                       | -98                         | -1                       |
| 2014-2015 | 0            | 0                | 0                      | 96             | 0                  | 1                    | 4                   | 101                      | -115                        | -14                      |
| 2015-2016 | 0            | 0                | 0                      | 113            | 1                  | 3                    | 5                   | 122                      | -152                        | -30                      |
| 2016-2017 | 0            | -2               | -2                     | 102            | 0                  | 4                    | 2                   | 108                      | -170                        | -62                      |
| Average   | 0            | 0                | 0                      | 98             | 7                  | 3                    | 3                   | 111                      | -134                        | -22                      |