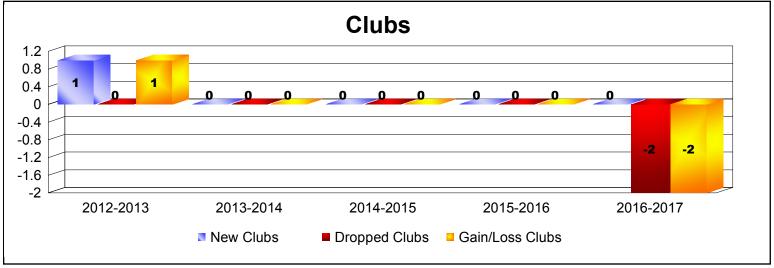

District 9 NE As of June 2017 Cumulative

| Year      | New<br>Clubs | Dropped<br>Clubs | Gain/<br>Loss<br>Clubs | New<br>Members | Charter<br>Members | Reinstate<br>Members | Transfer<br>Members | Total<br>Member<br>Added | Total<br>Members<br>Dropped | Gain/<br>Loss<br>Members |
|-----------|--------------|------------------|------------------------|----------------|--------------------|----------------------|---------------------|--------------------------|-----------------------------|--------------------------|
| 2012-2013 | 1            | 0                | 1                      | 91             | 32                 | 5                    | 1                   | 129                      | -134                        | -5                       |
| 2013-2014 | 0            | 0                | 0                      | 90             | 2                  | 3                    | 2                   | 97                       | -98                         | -1                       |
| 2014-2015 | 0            | 0                | 0                      | 96             | 0                  | 1                    | 4                   | 101                      | -115                        | -14                      |
| 2015-2016 | 0            | 0                | 0                      | 113            | 1                  | 3                    | 5                   | 122                      | -152                        | -30                      |
| 2016-2017 | 0            | -2               | -2                     | 102            | 0                  | 4                    | 2                   | 108                      | -170                        | -62                      |
| Average   | 0            | 0                | 0                      | 98             | 7                  | 3                    | 3                   | 111                      | -134                        | -22                      |